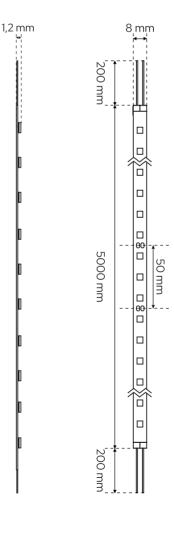

## LED Tape SEKRO LED 9,6W/m NW

| Source type:                            | LED SMD        |
|-----------------------------------------|----------------|
| Application:                            | indoor/outdoor |
| Installation:                           | tape 3M        |
| Dimensions [mm]:                        |                |
| -lenght:                                | 5m             |
| -width:                                 | 8mm            |
| -height:                                | 1,2mm          |
| -smallest division unit:                | 50mm           |
| -cable lenght:                          | 200mm          |
| Numbers of LEDs per meter:              | 60 LED/m       |
| Energy efficiency                       |                |
| class [A-G]:                            | F              |
| Cooperation with a dimmer:              | yes            |
| cover material:                         | silicone       |
| TECHNICAL DATA*                         |                |
| Power in the on-mode Pon [W]:           | 9,6W/m         |
| Standby power Psb/Pnet [W]:             | =              |
| Rated voltage [v]:                      | DC 12V         |
| Color of the light:                     | neutral white  |
| Color temperature [κ]:                  | 4000K ± 250K*  |
| Color rendering index CRI:              | 80             |
| Useful luminous flux [lm]:              | 990 lm/m       |
| Measurement of the luminous flux in:    | sphere (360 °) |
| Light distribution angle [°]:           | 120°           |
| Rated life [h]:                         | 50000h         |
| On-mode energy consumption [kwh/1000h]: | 10kWh/1000h    |
| IP:                                     | IP56           |
| Protection class:                       | III            |
| Mercury content:                        | no             |
| Environmental conditions [°c]:          | -2040°C        |
|                                         |                |
| LOGISTIC DATA                           |                |
| Collective packaging [pcs.]:            | 50pcs.         |
| Weight [g]:                             | 100g           |
| Weight with packaging [g]:              | 110g           |
| EAN:                                    | 5 00/252 4107  |