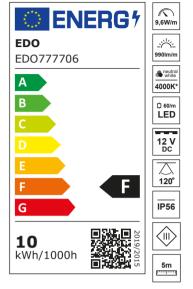

## LED Tape SEKRO LED 9,6W/m NW

| Source type:                            | LED SMD        |
|-----------------------------------------|----------------|
| Application:                            | indoor/outdoor |
| Installation:                           | tape 3M        |
| Dimensions [mm]:                        |                |
| -lenght:                                | 5m             |
| -width:                                 | 8mm            |
| -height:                                | 1,2mm          |
| -smallest division unit:                | 50mm           |
| -cable lenght:                          | 200mm          |
| Numbers of LEDs per meter:              | 60 LED/m       |
| Energy efficiency                       |                |
| class [A-G]:                            | F              |
| Cooperation with a dimmer:              | yes            |
| cover material:                         | silicone       |
| TECHNICAL DATA*                         |                |
| Power in the on-mode Pon [W]:           | 9,6W/m         |
| Standby power Psb/Pnet [W]:             | =              |
| Rated voltage [v]:                      | DC 12V         |
| Color of the light:                     | neutral white  |
| Color temperature [κ]:                  | 4000K ± 250K*  |
| Color rendering index CRI:              | 80             |
| Useful luminous flux [lm]:              | 990 lm/m       |
| Measurement of the luminous flux in:    | sphere (360 °) |
| Light distribution angle [°]:           | 120°           |
| Rated life [h]:                         | 50000h         |
| On-mode energy consumption [kwh/1000h]: | 10kWh/1000h    |
| IP:                                     | IP56           |
| Protection class:                       | III            |
| Mercury content:                        | no             |
| Environmental conditions [°c]:          | -2040°C        |
|                                         |                |
| LOGISTIC DATA                           |                |
| Collective packaging [pcs.]:            | 50pcs.         |
| Weight [g]:                             | 100g           |
| Weight with packaging [g]:              | 110g           |
| EAN:                                    | 5 00/252 4107  |