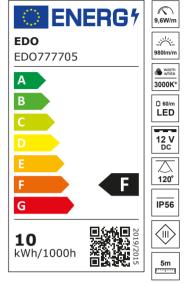

## LED Tape SEKRO LED 9,6W/m WW

| SPECIFICATIONS                          |                |
|-----------------------------------------|----------------|
| Source type:                            | LED SMD        |
| Application:                            | indoor/outdoor |
| Installation:                           | tape 3M        |
| Dimensions [mm]:                        |                |
| -lenght:                                | 5m             |
| -width:                                 | 8mm            |
| -height:                                | 1,2mm          |
| -smallest division unit:                | 50mm           |
| -cable lenght:                          | 200mm          |
| Numbers of LEDs per meter:              | 60 LED/m       |
| Energy efficiency                       | F              |
| class [A-G]:                            | F              |
| Cooperation with a dimmer:              | yes            |
| cover material:                         | silicone       |
| TECHNICAL DATA*                         |                |
| Power in the on-mode Pon [W]:           | 9,6W/m         |
| Standby power Psb/Pnet [W]:             | -              |
| Rated voltage [v]:                      | DC 12V         |
| Color of the light:                     | warm white     |
| Color temperature [K]:                  | 3000K ± 200K*  |
| Color rendering index CRI:              | 80             |
| Useful luminous flux [lm]:              | 980 lm/m       |
| Measurement of the luminous flux in:    | sphere (360 °) |
| Light distribution angle [°]:           | 120°           |
| Rated life [h]:                         | 50000h         |
| On-mode energy consumption [kwh/1000h]: | 10kWh/1000h    |
| IP:                                     | IP56           |
| Protection class:                       | III            |
| Mercury content:                        | no             |
| Environmental conditions [*c]:          | -2040°C        |
|                                         |                |
| LOGISTIC DATA                           |                |
| Collective packaging [pcs.]:            | 60pcs.         |
| Weight [g]:                             | 100g           |
| Weight with packaging [g]:              | 110g           |
| FAN:                                    |                |
|                                         | 5 904252 61977 |