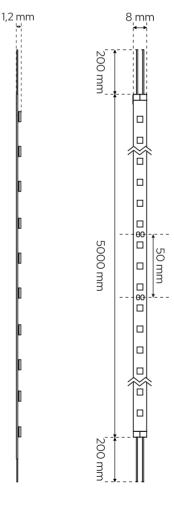

## LED Tape SEKRO LED 9,6W/m WW

| SPECIFICATIONS                          |                |
|-----------------------------------------|----------------|
| Source type:                            | LED SMD        |
| Application:                            | indoor/outdoor |
| Installation:                           | tape 3M        |
| Dimensions [mm]:                        |                |
| -lenght:                                | 5m             |
| -width:                                 | 8mm            |
| -height:                                | 1,2mm          |
| -smallest division unit:                | 50mm           |
| -cable lenght:                          | 200mm          |
| Numbers of LEDs per meter:              | 60 LED/m       |
| Energy efficiency                       | F              |
| class [A-G]:                            | F              |
| Cooperation with a dimmer:              | yes            |
| cover material:                         | silicone       |
| TECHNICAL DATA*                         |                |
| Power in the on-mode Pon [W]:           | 9,6W/m         |
| Standby power Psb/Pnet [W]:             | -              |
| Rated voltage [v]:                      | DC 12V         |
| Color of the light:                     | warm white     |
| Color temperature [K]:                  | 3000K ± 200K*  |
| Color rendering index CRI:              | 80             |
| Useful luminous flux [lm]:              | 980 lm/m       |
| Measurement of the luminous flux in:    | sphere (360 °) |
| Light distribution angle [°]:           | 120°           |
| Rated life [h]:                         | 50000h         |
| On-mode energy consumption [kwh/1000h]: | 10kWh/1000h    |
| IP:                                     | IP56           |
| Protection class:                       | III            |
| Mercury content:                        | no             |
| Environmental conditions [*c]:          | -2040°C        |
|                                         |                |
| LOGISTIC DATA                           |                |
| Collective packaging [pcs.]:            | 60pcs.         |
| Weight [g]:                             | 100g           |
| Weight with packaging [g]:              | 110g           |
| FAN:                                    |                |
|                                         | 5 904252 61977 |