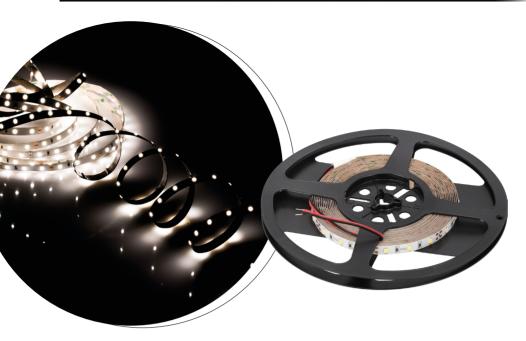

## LED Tape SEKRO LED 9,6W/m WW

| SPECIFICATIONS                          |                |
|-----------------------------------------|----------------|
| Source type:                            | LED SMD        |
| Application:                            | indoor/outdoor |
| Installation:                           | tape 3M        |
| Dimensions [mm]:                        |                |
| -lenght:                                | 5m             |
| -width:                                 | 8mm            |
| -height:                                | 1,2mm          |
| -smallest division unit:                | 50mm           |
| -cable lenght:                          | 200mm          |
| Numbers of LEDs per meter:              | 60 LED/m       |
| Energy efficiency                       | F              |
| class [A-G]:                            | F              |
| Cooperation with a dimmer:              | yes            |
| cover material:                         | silicone       |
| TECHNICAL DATA*                         |                |
| Power in the on-mode Pon [W]:           | 9,6W/m         |
| Standby power Psb/Pnet [W]:             | -              |
| Rated voltage [v]:                      | DC 12V         |
| Color of the light:                     | warm white     |
| Color temperature [K]:                  | 3000K ± 200K*  |
| Color rendering index CRI:              | 80             |
| Useful luminous flux [lm]:              | 980 lm/m       |
| Measurement of the luminous flux in:    | sphere (360 °) |
| Light distribution angle [°]:           | 120°           |
| Rated life [h]:                         | 50000h         |
| On-mode energy consumption [kwh/1000h]: | 10kWh/1000h    |
| IP:                                     | IP56           |
| Protection class:                       | III            |
| Mercury content:                        | no             |
| Environmental conditions [*c]:          | -2040°C        |
|                                         |                |
| LOGISTIC DATA                           |                |
| Collective packaging [pcs.]:            | 60pcs.         |
| Weight [g]:                             | 100g           |
| Weight with packaging [g]:              | 110g           |
| FAN:                                    |                |
|                                         | 5 904252 61977 |