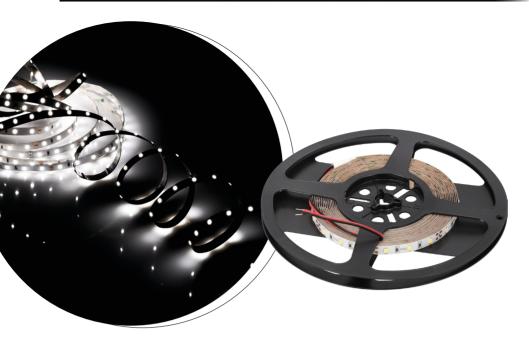

## LED Tape SEKRO LED 4,8W/m NW

| Source type:                            | LED SMD        |
|-----------------------------------------|----------------|
| Application:                            | indoor/outdoor |
| Installation:                           | tape 3M        |
| Dimensions [mm]:                        | tape Sivi      |
| -lenght:                                | 5m             |
| -width:                                 | 8mm            |
|                                         |                |
| -height:                                | 1,2mm          |
| -smallest division unit:                | 50mm           |
| -cable lenght:                          | 200mm          |
| Numbers of LEDs per meter:              | 60 LED/m       |
| Energy efficiency                       | F              |
| class [A-G]:                            |                |
| Cooperation with a dimmer:              | yes            |
| cover material:                         | silicone       |
| TECHNICAL DATA*                         |                |
| Power in the on-mode Pon [W]:           | 4,8W/m         |
| Standby power Psb/Pnet [W]:             | -              |
| Rated voltage [v]:                      | DC 12V         |
| Color of the light:                     | neutral white  |
| Color temperature [κ]:                  | 4000K ± 250K*  |
| Color rendering index CRI:              | 80             |
| Useful luminous flux [lm]:              | 485 lm/m       |
| Measurement of the luminous flux in:    | sphere (360 °) |
| Light distribution angle [°]:           | 120°           |
| Rated life [h]:                         | 50000h         |
| On-mode energy consumption [kwh/1000h]: | 5kWh/1000h     |
| IP:                                     | IP56           |
| Protection class:                       | III            |
| Mercury content:                        | no             |
| Environmental conditions [°C]:          | -2040°C        |
|                                         |                |
| LOGISTIC DATA                           |                |
| Collective packaging [pcs.]:            | 60pcs.         |
| Weight [g]:                             | 100g           |
| Weight with packaging [g]:              | 110g           |
| FAN:                                    |                |
|                                         | 5 00/252 4107  |