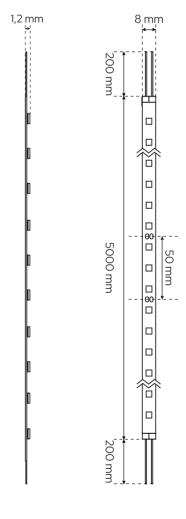

## LED Tape SEKRO LED 4,8W/m NW

| Source type:                            | LED SMD        |
|-----------------------------------------|----------------|
| Application:                            | indoor/outdoor |
| Installation:                           | tape 3M        |
| Dimensions [mm]:                        | tape Sivi      |
| -lenght:                                | 5m             |
| -width:                                 | 8mm            |
|                                         |                |
| -height:                                | 1,2mm          |
| -smallest division unit:                | 50mm           |
| -cable lenght:                          | 200mm          |
| Numbers of LEDs per meter:              | 60 LED/m       |
| Energy efficiency                       | F              |
| class [A-G]:                            |                |
| Cooperation with a dimmer:              | yes            |
| cover material:                         | silicone       |
| TECHNICAL DATA*                         |                |
| Power in the on-mode Pon [W]:           | 4,8W/m         |
| Standby power Psb/Pnet [W]:             | -              |
| Rated voltage [v]:                      | DC 12V         |
| Color of the light:                     | neutral white  |
| Color temperature [κ]:                  | 4000K ± 250K*  |
| Color rendering index CRI:              | 80             |
| Useful luminous flux [lm]:              | 485 lm/m       |
| Measurement of the luminous flux in:    | sphere (360 °) |
| Light distribution angle [°]:           | 120°           |
| Rated life [h]:                         | 50000h         |
| On-mode energy consumption [kwh/1000h]: | 5kWh/1000h     |
| IP:                                     | IP56           |
| Protection class:                       | III            |
| Mercury content:                        | no             |
| Environmental conditions [°C]:          | -2040°C        |
|                                         |                |
| LOGISTIC DATA                           |                |
| Collective packaging [pcs.]:            | 60pcs.         |
| Weight [g]:                             | 100g           |
| Weight with packaging [g]:              | 110g           |
| FAN:                                    |                |
|                                         | 5 00/252 4107  |