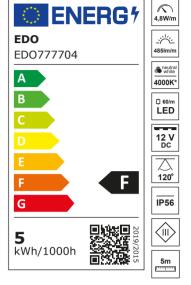

## LED Tape SEKRO LED 4,8W/m NW

| Source type:                            | LED SMD        |
|-----------------------------------------|----------------|
| Application:                            | indoor/outdoor |
| Installation:                           | tape 3M        |
| Dimensions [mm]:                        | tape Sivi      |
| -lenght:                                | 5m             |
| -width:                                 | 8mm            |
|                                         |                |
| -height:                                | 1,2mm          |
| -smallest division unit:                | 50mm           |
| -cable lenght:                          | 200mm          |
| Numbers of LEDs per meter:              | 60 LED/m       |
| Energy efficiency                       | F              |
| class [A-G]:                            |                |
| Cooperation with a dimmer:              | yes            |
| cover material:                         | silicone       |
| TECHNICAL DATA*                         |                |
| Power in the on-mode Pon [W]:           | 4,8W/m         |
| Standby power Psb/Pnet [W]:             | -              |
| Rated voltage [v]:                      | DC 12V         |
| Color of the light:                     | neutral white  |
| Color temperature [κ]:                  | 4000K ± 250K*  |
| Color rendering index CRI:              | 80             |
| Useful luminous flux [lm]:              | 485 lm/m       |
| Measurement of the luminous flux in:    | sphere (360 °) |
| Light distribution angle [°]:           | 120°           |
| Rated life [h]:                         | 50000h         |
| On-mode energy consumption [kwh/1000h]: | 5kWh/1000h     |
| IP:                                     | IP56           |
| Protection class:                       | III            |
| Mercury content:                        | no             |
| Environmental conditions [°C]:          | -2040°C        |
|                                         |                |
| LOGISTIC DATA                           |                |
| Collective packaging [pcs.]:            | 60pcs.         |
| Weight [g]:                             | 100g           |
| Weight with packaging [g]:              | 110g           |
| FAN:                                    |                |
|                                         | 5 00/252 4107  |

<sup>\*</sup>Tolerance range for correlated color temperature  $\pm$  250K

<sup>\*</sup>The specifications given are based on a 1m LED strip test.