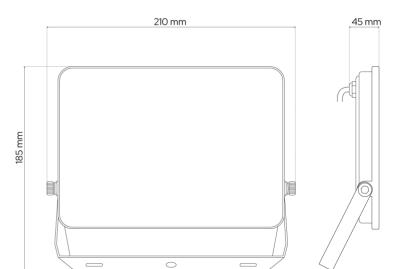

## Floodlight ZORAN LED 50W

| SPECIFICATIONS                           | 500777670                        |
|------------------------------------------|----------------------------------|
|                                          | ED0777678                        |
| Source type:<br>Application:             | LED floodlight<br>indoor/outdoor |
| Type of assembly:                        | surface-mounted                  |
| Adjustable:                              |                                  |
| Dimensions [mm]:                         | yes                              |
| -height [mm]:                            | 185mm                            |
| -width [mm]:                             | 210mm                            |
| -depth [mm]:                             | 45mm                             |
| Colour:                                  |                                  |
| Material:                                | black                            |
| Lampshade:                               | aluminium, glass                 |
| Energy efficiency<br>class [A-G]:        | milky                            |
| Cooperation with a dimmer:               | no                               |
| Sensor:                                  | no                               |
| TECHNICAL DATA                           | 110                              |
| Power in the on-mode Pon [W]:            | 50W                              |
| Standby power Psb/Pnet [W]:              | -                                |
| Rated voltage [v]:                       | 220-240V                         |
| Rated frequency [Hz]:                    | 50 Hz                            |
| Color temperature [K]:                   | 4000K                            |
| Light color change:                      | no                               |
| Light distribution angle [°]:            | 120°                             |
| Color rendering index CRI:               | Ra70                             |
| Color rendering index R9:                | 8                                |
| Useful luminous flux [Im]:               | 4280lm                           |
| Measurement of the luminous flux in [°]: | cone (120°)                      |
| Rated life [h]:                          | 25000h                           |
| Number of cycles on/off:                 | 15000                            |
| IP:                                      | IP65                             |
| IK:                                      | IK05                             |
| Protecion class:                         |                                  |
| Mercury content:                         | no                               |
| Environmental conditions [°c]:           | -20°C40°C                        |
| LOGISTIC DATA                            |                                  |
| Collective packaging [pcs.]:             | 20pcs.                           |
| Weight [g]:                              | 572g                             |
| Weight with packaging:                   | 644g                             |
| EAN:                                     | 5 904252 618912                  |