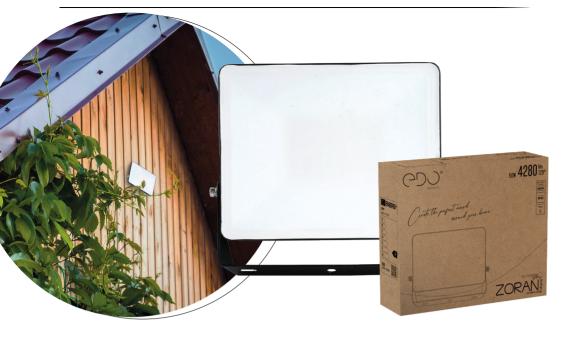

## ZORAN LED 50W

## Floodlight ZORAN LED 50W

| SPECIFICATIONS                           | 500777670                        |
|------------------------------------------|----------------------------------|
|                                          | ED0777678                        |
| Source type:<br>Application:             | LED floodlight<br>indoor/outdoor |
| Type of assembly:                        | surface-mounted                  |
| Adjustable:                              |                                  |
| Dimensions [mm]:                         | yes                              |
| -height [mm]:                            | 185mm                            |
| -width [mm]:                             | 210mm                            |
| -depth [mm]:                             | 45mm                             |
| Colour:                                  |                                  |
| Material:                                | black                            |
| Lampshade:                               | aluminium, glass                 |
| Energy efficiency<br>class [A-G]:        | milky                            |
| Cooperation with a dimmer:               | no                               |
| Sensor:                                  | no                               |
| TECHNICAL DATA                           | 110                              |
| Power in the on-mode Pon [W]:            | 50W                              |
| Standby power Psb/Pnet [W]:              | -                                |
| Rated voltage [v]:                       | 220-240V                         |
| Rated frequency [Hz]:                    | 50 Hz                            |
| Color temperature [K]:                   | 4000K                            |
| Light color change:                      | no                               |
| Light distribution angle [°]:            | 120°                             |
| Color rendering index CRI:               | Ra70                             |
| Color rendering index R9:                | 8                                |
| Useful luminous flux [Im]:               | 4280lm                           |
| Measurement of the luminous flux in [°]: | cone (120°)                      |
| Rated life [h]:                          | 25000h                           |
| Number of cycles on/off:                 | 15000                            |
| IP:                                      | IP65                             |
| IK:                                      | IK05                             |
| Protecion class:                         |                                  |
| Mercury content:                         | no                               |
| Environmental conditions [°c]:           | -20°C40°C                        |
| LOGISTIC DATA                            |                                  |
| Collective packaging [pcs.]:             | 20pcs.                           |
| Weight [g]:                              | 572g                             |
| Weight with packaging:                   | 644g                             |
| EAN:                                     | 5 904252 618912                  |