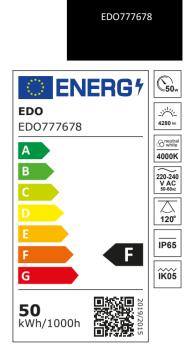

## Floodlight ZORAN LED 50W

| SPECIFICATIONS                           | 500777670                        |
|------------------------------------------|----------------------------------|
|                                          | ED0777678                        |
| Source type:<br>Application:             | LED floodlight<br>indoor/outdoor |
| Type of assembly:                        | surface-mounted                  |
| Adjustable:                              |                                  |
| Dimensions [mm]:                         | yes                              |
| -height [mm]:                            | 185mm                            |
| -width [mm]:                             | 210mm                            |
| -depth [mm]:                             | 45mm                             |
| Colour:                                  |                                  |
| Material:                                | black                            |
| Lampshade:                               | aluminium, glass                 |
| Energy efficiency<br>class [A-G]:        | milky                            |
| Cooperation with a dimmer:               | no                               |
| Sensor:                                  | no                               |
| TECHNICAL DATA                           | 110                              |
| Power in the on-mode Pon [W]:            | 50W                              |
| Standby power Psb/Pnet [W]:              | -                                |
| Rated voltage [v]:                       | 220-240V                         |
| Rated frequency [Hz]:                    | 50 Hz                            |
| Color temperature [K]:                   | 4000K                            |
| Light color change:                      | no                               |
| Light distribution angle [°]:            | 120°                             |
| Color rendering index CRI:               | Ra70                             |
| Color rendering index R9:                | 8                                |
| Useful luminous flux [Im]:               | 4280lm                           |
| Measurement of the luminous flux in [°]: | cone (120°)                      |
| Rated life [h]:                          | 25000h                           |
| Number of cycles on/off:                 | 15000                            |
| IP:                                      | IP65                             |
| IK:                                      | IK05                             |
| Protecion class:                         |                                  |
| Mercury content:                         | no                               |
| Environmental conditions [°c]:           | -20°C40°C                        |
| LOGISTIC DATA                            |                                  |
| Collective packaging [pcs.]:             | 20pcs.                           |
| Weight [g]:                              | 572g                             |
| Weight with packaging:                   | 644g                             |
| EAN:                                     | 5 904252 618912                  |