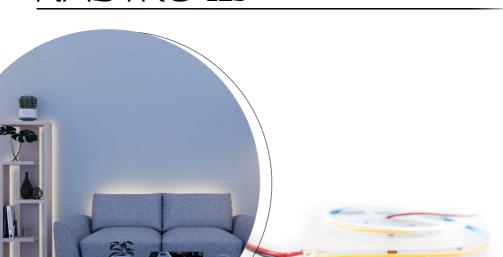

## NASTRO LED

## LED tape - NASTRO LED COB 12W CW

| SPECIFICATIONS                          | EDO777650        |
|-----------------------------------------|------------------|
| Source Type:                            | LED COB          |
| Application:                            | indoor           |
| Installation:                           | tape 3m          |
| Dimensions:                             |                  |
| -lenght [mm]:                           | 5000mm           |
| -width [mm]:                            | 8mm              |
| -height [mm]:                           | 2mm              |
| -smallest division unit [mm]:           | 50mm             |
| -cable lenght [mm]:                     | 150mm            |
| Number of LEDs per meter:               | 480LED/m         |
| Energy efficiency<br>class [A-G]:       | A G              |
| Cooperation with a dimmer:              | yes              |
| Cover material:                         | -                |
| TECHNICAL DATA                          |                  |
| Power in the on-mode Pon [W]:           | 12W/m            |
| Standby power Psb/Pnet [W]:             | -                |
| Rated voltage [v]:                      | 12VDC            |
| Color of the light:                     | cold white       |
| Color temperature [к]:                  | 6000K            |
| Color rendering index CRI:              | 90               |
| Useful luminous flux [Im]:              | 1100lm/m         |
| Measurement of the luminous flux in:    | wide cone (120°) |
| Light distribution angle [*]:           | 120°             |
| Rated life [h]:                         | 30000h           |
| Number of cycles on/off:                | 15000            |
| On-mode energy consumption [kwh/1000h]: | 12kWh / 1000h    |
| IP                                      | IP22             |
| Protecion class:                        | III              |
| Mercury content                         | no               |
| Environmental conditions:               | -2040 °C         |
| LOGISTIC DATA                           |                  |
| Collective packaging [pcs.]:            | 40pcs.           |
| Weight [g]:                             | 110g             |
| EAN:                                    | 5 904252 617120  |