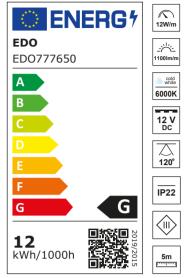

## LED tape - NASTRO LED COB 12W CW

| SPECIFICATIONS                          | EDO777650        |
|-----------------------------------------|------------------|
| Source Type:                            | LED COB          |
| Application:                            | indoor           |
| Installation:                           | tape 3m          |
| Dimensions:                             |                  |
| -lenght [mm]:                           | 5000mm           |
| -width [mm]:                            | 8mm              |
| -height [mm]:                           | 2mm              |
| -smallest division unit [mm]:           | 50mm             |
| -cable lenght [mm]:                     | 150mm            |
| Number of LEDs per meter:               | 480LED/m         |
| Energy efficiency<br>class [A-G]:       | A G              |
| Cooperation with a dimmer:              | yes              |
| Cover material:                         | -                |
| TECHNICAL DATA                          |                  |
| Power in the on-mode Pon [W]:           | 12W/m            |
| Standby power Psb/Pnet [W]:             | -                |
| Rated voltage [v]:                      | 12VDC            |
| Color of the light:                     | cold white       |
| Color temperature [к]:                  | 6000K            |
| Color rendering index CRI:              | 90               |
| Useful luminous flux [Im]:              | 1100lm/m         |
| Measurement of the luminous flux in:    | wide cone (120°) |
| Light distribution angle [*]:           | 120°             |
| Rated life [h]:                         | 30000h           |
| Number of cycles on/off:                | 15000            |
| On-mode energy consumption [kwh/1000h]: | 12kWh / 1000h    |
| IP                                      | IP22             |
| Protecion class:                        | III              |
| Mercury content                         | no               |
| Environmental conditions:               | -2040 °C         |
| LOGISTIC DATA                           |                  |
| Collective packaging [pcs.]:            | 40pcs.           |
| Weight [g]:                             | 110g             |
| EAN:                                    | 5 904252 617120  |