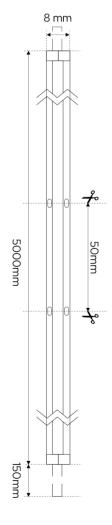

## LED tape - NASTRO LED COB 12W CW

| SPECIFICATIONS                          | EDO777650        |
|-----------------------------------------|------------------|
| Source Type:                            | LED COB          |
| Application:                            | indoor           |
| Installation:                           | tape 3m          |
| Dimensions:                             |                  |
| -lenght [mm]:                           | 5000mm           |
| -width [mm]:                            | 8mm              |
| -height [mm]:                           | 2mm              |
| -smallest division unit [mm]:           | 50mm             |
| -cable lenght [mm]:                     | 150mm            |
| Number of LEDs per meter:               | 480LED/m         |
| Energy efficiency<br>class [A-G]:       | A G              |
| Cooperation with a dimmer:              | yes              |
| Cover material:                         | -                |
| TECHNICAL DATA                          |                  |
| Power in the on-mode Pon [W]:           | 12W/m            |
| Standby power Psb/Pnet [W]:             | -                |
| Rated voltage [v]:                      | 12VDC            |
| Color of the light:                     | cold white       |
| Color temperature [к]:                  | 6000K            |
| Color rendering index CRI:              | 90               |
| Useful luminous flux [Im]:              | 1100lm/m         |
| Measurement of the luminous flux in:    | wide cone (120°) |
| Light distribution angle [*]:           | 120°             |
| Rated life [h]:                         | 30000h           |
| Number of cycles on/off:                | 15000            |
| On-mode energy consumption [kwh/1000h]: | 12kWh / 1000h    |
| IP                                      | IP22             |
| Protecion class:                        | III              |
| Mercury content                         | no               |
| Environmental conditions:               | -2040 °C         |
| LOGISTIC DATA                           |                  |
| Collective packaging [pcs.]:            | 40pcs.           |
| Weight [g]:                             | 110g             |
| EAN:                                    | 5 904252 617120  |