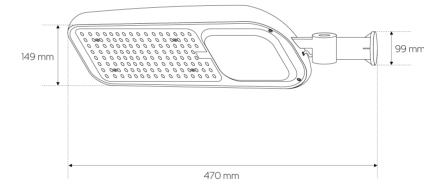

## Streetlamp TIRI LED PRO 50W

| SPECIFICATIONS                                | ED0777618                       |
|-----------------------------------------------|---------------------------------|
| Source type:                                  | street lamp with built-in LED   |
| Application:                                  | outdoor                         |
| Type of assembly:                             | on a pole with diameter 60 mm   |
| Installation site:                            | pole, wall                      |
| Connection type:                              | free wire ends                  |
| Colour:                                       | gray                            |
| Material: c                                   | over and lampshade - aluminium, |
| Dimensions [mm]:                              |                                 |
| -width [mm]:                                  | 149mm                           |
| -lenght [mm]:                                 | 470mm                           |
| -height [mm]:                                 | 99mm                            |
| Adjustable:                                   | no                              |
| Lampshade:                                    | transparent                     |
| Replaceable light source:                     | no                              |
| Energy efficiency<br>class <sub>[A-G]</sub> : | † C                             |
| Cooperation with a dimmer:                    | no                              |
| TECHNICAL DATA                                |                                 |
| Power in the on-mode Pon [W]:                 | 50W                             |
| Standby power Psb/Pnet [W]:                   | -                               |
| Rated voltage [v]:                            | 100-240V AC                     |
| Rated frequency [Hz]:                         | 50-60 Hz                        |
| Color temperature [ĸ]:                        | 4000 K                          |
| Light color change:                           | no                              |
| Light distribution angle [°]:                 | 110°                            |
| Color rendering index CRI:                    | ≥70                             |
| Color rendering index R9:                     | 13                              |
| Total luminous flux [lm]:                     | 7250lm                          |
| Useful luminous flux [Im]:                    | 6803lm                          |
| Measurement of the luminous flux in [°]:      | wide cone (120°)                |
| Luminous efficiency [lm/w]:                   | 136,06lm/W                      |
| Rated life [h]:                               | 25000h                          |
| Number of cycles on/off:                      | 15000                           |
| On-mode energy consumption [kwh/1000h         | ]: 50kWh/1000h                  |
| IP:                                           | IP65                            |
| IK:                                           | IK06                            |
| Protecion class:                              | I                               |
| Mercury content:                              | no                              |
| Environmental conditions [°c]:                | -20°C40°C                       |
| LOGISTIC DATA                                 |                                 |
| Collective packaging [pcs.]:                  | 4pcs.                           |
| Weight [g]:                                   | 963g                            |