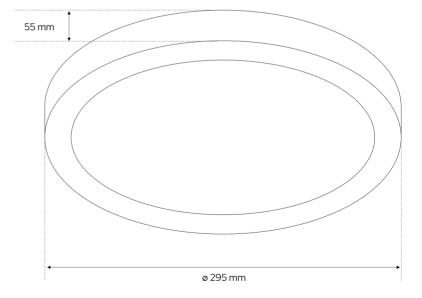

## PERETI LED PRO Black 18W NW

| Source type:                             | Ceiling lamp with built-in LE |
|------------------------------------------|-------------------------------|
| Application:                             | indoor                        |
| Type of assembly:                        | surface-mounted               |
| Installation site:                       | ceiling and wall              |
| Connection type:                         | screw cube                    |
| Colour:                                  | white cover with black fram   |
| Material:                                | cover and lampshade- PCV      |
| Dimensions [mm]:                         |                               |
| -width [mm]:                             | ø295mm                        |
| -lenght [mm]:                            | -                             |
| -height [mm]:                            | 55mm                          |
| Adjustable:                              | no                            |
| Lampshade:                               | mat                           |
| Replaceable light source:                | no                            |
| Energy efficiency<br>class [A-G]:        | ₹ F                           |
| Cooperation with a dimmer:               | no                            |
| TECHNICAL DATA                           |                               |
| Power in the on-mode Pon [W]:            | 18W                           |
| Standby power Psb/Pnet [W]:              | /                             |
| Rated voltage [v]:                       | 220-240V                      |
| Rated frequency [Hz]:                    | 50 Hz                         |
| Color temperature [κ]:                   | 4000K                         |
| Light color change:                      | no                            |
| Light distribution angle [°]:            | 120°                          |
| Color rendering index CRI:               | 80                            |
| Color rendering index R9:                | 16                            |
| Total luminous flux [Im]:                | -                             |
| Useful luminous flux [Im]:               | 1800lm                        |
| Measurement of the luminous flux in [°]: | sphere (360°)                 |
| Luminous efficiency [lm/w]:              | 100lm/W                       |
| Rated life [h]:                          | 25000h                        |
| Number of cycles on/off:                 | 15000                         |
| On-mode energy consumption [kWh/1000h]:  | 18kWh/1000h                   |
| IP:                                      | IP44                          |
| Protecion class:                         | II                            |
| Mercury content:                         | no                            |
| Environmental conditions [°c]:           | -20°C40°C                     |
| LOGISTIC DATA                            |                               |
| Collective packaging [pcs.]:             | 10pcs.                        |
| Weight [g]:                              | 461g                          |