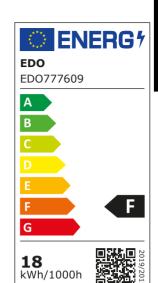

## PERETI LED PRO Black 18W NW

| Source type:                             | Ceiling lamp with built-in LE |
|------------------------------------------|-------------------------------|
| Application:                             | indoor                        |
| Type of assembly:                        | surface-mounted               |
| Installation site:                       | ceiling and wall              |
| Connection type:                         | screw cube                    |
| Colour:                                  | white cover with black fram   |
| Material:                                | cover and lampshade- PCV      |
| Dimensions [mm]:                         |                               |
| -width [mm]:                             | ø295mm                        |
| -lenght [mm]:                            | -                             |
| -height [mm]:                            | 55mm                          |
| Adjustable:                              | no                            |
| Lampshade:                               | mat                           |
| Replaceable light source:                | no                            |
| Energy efficiency<br>class [A-G]:        | ₹ F                           |
| Cooperation with a dimmer:               | no                            |
| TECHNICAL DATA                           |                               |
| Power in the on-mode Pon [W]:            | 18W                           |
| Standby power Psb/Pnet [W]:              | /                             |
| Rated voltage [v]:                       | 220-240V                      |
| Rated frequency [Hz]:                    | 50 Hz                         |
| Color temperature [κ]:                   | 4000K                         |
| Light color change:                      | no                            |
| Light distribution angle [°]:            | 120°                          |
| Color rendering index CRI:               | 80                            |
| Color rendering index R9:                | 16                            |
| Total luminous flux [Im]:                | -                             |
| Useful luminous flux [Im]:               | 1800lm                        |
| Measurement of the luminous flux in [°]: | sphere (360°)                 |
| Luminous efficiency [lm/w]:              | 100lm/W                       |
| Rated life [h]:                          | 25000h                        |
| Number of cycles on/off:                 | 15000                         |
| On-mode energy consumption [kWh/1000h]:  | 18kWh/1000h                   |
| IP:                                      | IP44                          |
| Protecion class:                         | II                            |
| Mercury content:                         | no                            |
| Environmental conditions [°c]:           | -20°C40°C                     |
| LOGISTIC DATA                            |                               |
| Collective packaging [pcs.]:             | 10pcs.                        |
| Weight [g]:                              | 461g                          |