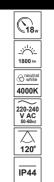

## PERETI LED PRO Black 18W NW

| Source type:                             | Ceiling lamp with built-in LE |
|------------------------------------------|-------------------------------|
| Application:                             | indoor                        |
| Type of assembly:                        | surface-mounted               |
| Installation site:                       | ceiling and wall              |
| Connection type:                         | screw cube                    |
| Colour:                                  | white cover with black fram   |
| Material:                                | cover and lampshade- PCV      |
| Dimensions [mm]:                         |                               |
| -width [mm]:                             | ø295mm                        |
| -lenght [mm]:                            | -                             |
| -height [mm]:                            | 55mm                          |
| Adjustable:                              | no                            |
| Lampshade:                               | mat                           |
| Replaceable light source:                | no                            |
| Energy efficiency<br>class [A-G]:        | ₹ F                           |
| Cooperation with a dimmer:               | no                            |
| TECHNICAL DATA                           |                               |
| Power in the on-mode Pon [W]:            | 18W                           |
| Standby power Psb/Pnet [W]:              | /                             |
| Rated voltage [v]:                       | 220-240V                      |
| Rated frequency [Hz]:                    | 50 Hz                         |
| Color temperature [κ]:                   | 4000K                         |
| Light color change:                      | no                            |
| Light distribution angle [°]:            | 120°                          |
| Color rendering index CRI:               | 80                            |
| Color rendering index R9:                | 16                            |
| Total luminous flux [Im]:                | -                             |
| Useful luminous flux [Im]:               | 1800lm                        |
| Measurement of the luminous flux in [°]: | sphere (360°)                 |
| Luminous efficiency [lm/w]:              | 100lm/W                       |
| Rated life [h]:                          | 25000h                        |
| Number of cycles on/off:                 | 15000                         |
| On-mode energy consumption [kWh/1000h]:  | 18kWh/1000h                   |
| IP:                                      | IP44                          |
| Protecion class:                         | II                            |
| Mercury content:                         | no                            |
| Environmental conditions [°c]:           | -20°C40°C                     |
| LOGISTIC DATA                            |                               |
| Collective packaging [pcs.]:             | 10pcs.                        |
| Weight [g]:                              | 461g                          |