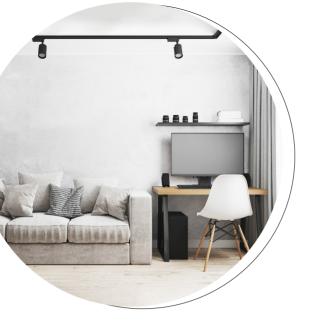

## MEVA PRO Cap Black

EDO777524

## Profile dead end cap MEVA PRO Cap Black

Rail lighting is an innovative solution that gives an endless number of combinations, personalization possibilities and creating unique illumination of the room. The rail system is a whole set of elements- rails, connectors, power supplies and plugs.