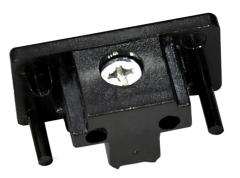

## MEVA PRO Cap Black

EDO777524

## Profile dead end cap MEVA PRO Cap Black

Rail lighting is an innovative solution that gives an endless number of combinations, personalization possibilities and creating unique illumination of the room. The rail system is a whole set of elements- rails, connectors, power supplies and plugs.

| SPECIFICATIONS                 | ED0777524         |
|--------------------------------|-------------------|
| Application:                   | inside            |
| Type of system:                | track MEVA PRO    |
| Colour:                        | black             |
| Material:                      | PC                |
| Dimensions:                    |                   |
| -lenght [mm]:                  | 17mm              |
| -hight [mm]:                   | 17mm              |
| -width [mm]:                   | 34mm              |
| TECHNICAL DATA                 |                   |
| Mercury content:               | no                |
| Environmental conditions [°c]: | -2060°C           |
| LOGISTIC DATA                  |                   |
| Collective packaging [pc.]:    | 100pc             |
| Weight with packaging [g]:     | 8g                |
| EAN:                           | 5  904252  610978 |