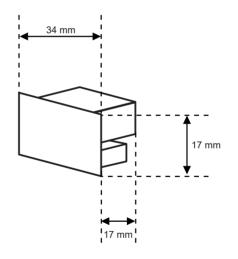

| SPECIFICATIONS                 | ED0777524         |
|--------------------------------|-------------------|
| Application:                   | inside            |
| Type of system:                | track MEVA PRO    |
| Colour:                        | black             |
| Material:                      | PC                |
| Dimensions:                    |                   |
| -lenght [mm]:                  | 17mm              |
| -hight [mm]:                   | 17mm              |
| -width [mm]:                   | 34mm              |
| TECHNICAL DATA                 |                   |
| Mercury content:               | no                |
| Environmental conditions [°c]: | -2060°C           |
| LOGISTIC DATA                  |                   |
| Collective packaging [pc.]:    | 100pc             |
| Weight with packaging [g]:     | 8g                |
| EAN:                           | 5  904252  610978 |