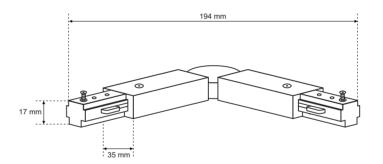

| SPECIFICATIONS                 | ED0777519         |
|--------------------------------|-------------------|
| Application:                   | inside            |
| Connector type:                | flexible B        |
| Type of system:                | track MEVA PRO    |
| Type of assembly:              | surface           |
| Instalation site:              | ceiling           |
| Colour:                        | white             |
| Type of finish:                | mat               |
| Material:                      | PC, steel         |
| Dimensions:                    |                   |
| -width [mm]:                   | 35mm              |
| -hight [mm]:                   | 17mm              |
| -lenght [mm]:                  | 194mm             |
| TECHNICAL DATA                 |                   |
| Rated voltage [v]:             | 110-265 V AC      |
| Rated frequency [Hz]:          | 50-60 Hz          |
| Number of wires:               | 3                 |
| Number of phases:              | 1                 |
| Maximum load:                  | 800W, 10A         |
| IP:                            | IP20              |
| Protection class:              | I                 |
| Mercury content:               | no                |
| Environmental conditions [°C]: | -2060°C           |
| LOGISTIC DATA                  |                   |
| Collective packaging [pc.]:    | 100pc             |
| Weight with packaging [g]:     | 96g               |
| EAN:                           | 5  904252  610923 |