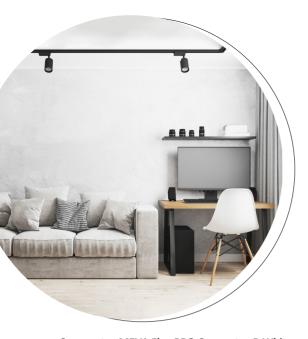

## Connecctor MEVA Flex PRO Connector-B White

Rail lighting is an innovative solution that gives an endless number of combinations, personalization possibilities and creating unique illumination of the room. The rail system is a whole set of elements- rails, connectors, power supplies and plugs.