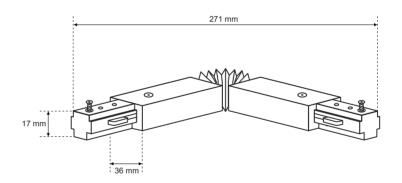

| SPECIFICATIONS                 | ED0777518         |
|--------------------------------|-------------------|
| Application:                   | inside            |
| Connector type:                | flexible A        |
| Type of system:                | track MEVA PRO    |
| Type of assembly:              | surface           |
| Instalation site:              | ceiling           |
| Colour:                        | white             |
| Type of finish:                | mat               |
| Material:                      | PC, steel         |
| Dimensions:                    |                   |
| -width [mm]:                   | 36mm              |
| -hight [mm]:                   | 17mm              |
| -lenght [mm]:                  | 271mm             |
| TECHNICAL DATA                 |                   |
| Rated voltage [v]:             | 110-265 V AC      |
| Rated frequency [Hz]:          | 50-60 Hz          |
| Number of wires:               | 3                 |
| Number of phases:              | 1                 |
| Maximum load:                  | 800W, 10A         |
| IP:                            | IP20              |
| Protection class:              | I                 |
| Mercury content:               | no                |
| Environmental conditions [°c]: | -2060°C           |
| LOGISTIC DATA                  |                   |
| Collective packaging [pc.]:    | 100pc             |
| Weight with packaging [g]:     | 124g              |
| EAN:                           | 5  904252  610916 |