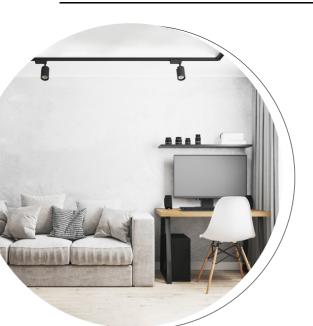

## Profile dead end cap MEVA PRO Cap White

Rail lighting is an innovative solution that gives an endless number of combinations, personalization possibilities and creating unique illumination of the room. The rail system is a whole set of elements- rails, connectors, power supplies and plugs.