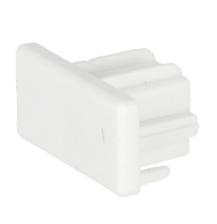

## MEVA PRO Cap White

## Profile dead end cap MEVA PRO Cap White

Rail lighting is an innovative solution that gives an endless number of combinations, personalization possibilities and creating unique illumination of the room. The rail system is a whole set of elements- rails, connectors, power supplies and plugs.

| SPECIFICATIONS                 | ED0777513         |
|--------------------------------|-------------------|
| Application:                   | inside            |
| Type of system:                | track MEVA PRO    |
| Colour:                        | white             |
| Material:                      | PC                |
| Dimensions:                    |                   |
| -lenght [mm]:                  | 17mm              |
| -hight [mm]:                   | 17mm              |
| -width [mm]:                   | 34mm              |
| TECHNICAL DATA                 |                   |
| Mercury content:               | no                |
| Environmental conditions [°c]: | -2060°C           |
| LOGISTIC DATA                  |                   |
| Collective packaging [pc.]:    | 100pc             |
| Weight with packaging [g]:     | 8g                |
| EAN:                           | 5  904252  610862 |