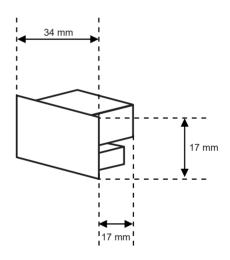

| SPECIFICATIONS                 | ED0777513         |
|--------------------------------|-------------------|
| Application:                   | inside            |
| Type of system:                | track MEVA PRO    |
| Colour:                        | white             |
| Material:                      | PC                |
| Dimensions:                    |                   |
| -lenght [mm]:                  | 17mm              |
| -hight [mm]:                   | 17mm              |
| -width [mm]:                   | 34mm              |
| TECHNICAL DATA                 |                   |
| Mercury content:               | no                |
| Environmental conditions [°c]: | -2060°C           |
| LOGISTIC DATA                  |                   |
| Collective packaging [pc.]:    | 100pc             |
| Weight with packaging [g]:     | 8g                |
| EAN:                           | 5  904252  610862 |