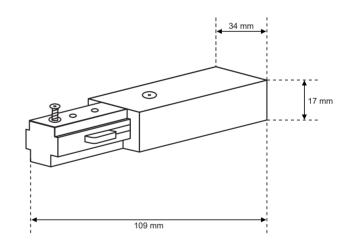

| SPECIFICATIONS                 | ED0777512             |
|--------------------------------|-----------------------|
| Application:                   | inside                |
| Type of system:                | track MEVA PRO        |
| Type of assembly:              | surface               |
| Instalation site:              | ceiling               |
| Colour:                        | white                 |
| Type of finish:                | mat                   |
| Material:                      | aluminium, PVC, steel |
| Dimensions:                    |                       |
| -lenght [mm]:                  | 109mm                 |
| -hight [mm]:                   | 17mm                  |
| -width [mm]:                   | 34mm                  |
| TECHNICAL DATA                 |                       |
| Rated voltage [v]:             | 110-265 V AC          |
| Rated frequency [Hz]:          | 50-60 Hz              |
| Number of wires:               | 3                     |
| Number of phases:              | 1                     |
| Maximum load:                  | 800W, 10A             |
| IP:                            | IP20                  |
| Protection class:              | I                     |
| Mercury content:               | no                    |
| Environmental conditions [°c]: | -2060°C               |
| LOGISTIC DATA                  |                       |
| Collective packaging [pc.]:    | 100pc                 |
| Weight with packaging [g]:     | 53g                   |
| EAN:                           | 519042521610855       |