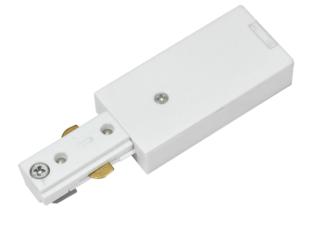

## MEVA PRO Power Connector White

EDO777512

| SPECIFICATIONS                 | ED0777512             |
|--------------------------------|-----------------------|
| Application:                   | inside                |
| Type of system:                | track MEVA PRO        |
| Type of assembly:              | surface               |
| Instalation site:              | ceiling               |
| Colour:                        | white                 |
| Type of finish:                | mat                   |
| Material:                      | aluminium, PVC, steel |
| Dimensions:                    |                       |
| -lenght [mm]:                  | 109mm                 |
| -hight [mm]:                   | 17mm                  |
| -width [mm]:                   | 34mm                  |
| TECHNICAL DATA                 |                       |
| Rated voltage [v]:             | 110-265 V AC          |
| Rated frequency [Hz]:          | 50-60 Hz              |
| Number of wires:               | 3                     |
| Number of phases:              | 1                     |
| Maximum load:                  | 800W, 10A             |
| IP:                            | IP20                  |
| Protection class:              | I                     |
| Mercury content:               | no                    |
| Environmental conditions [°c]: | -2060°C               |
| LOGISTIC DATA                  |                       |
| Collective packaging [pc.]:    | 100pc                 |
| Weight with packaging [g]:     | 53g                   |
| EAN:                           | 519042521610855       |