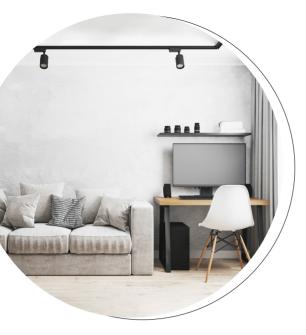

## **Connector SEVA X Connector Black**

Rail lighting is an innovative solution that gives an endless number of combinations, personalization possibilities and creating unique illumination of the room. The rail system is a whole set of elements- rails, connectors, power supplies and plugs.