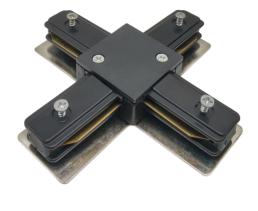

## SEVA X Connector Black

## **Connector SEVA X Connector Black**

Rail lighting is an innovative solution that gives an endless number of combinations, personalization possibilities and creating unique illumination of the room. The rail system is a whole set of elements- rails, connectors, power supplies and plugs.

|                                            | 5 9 0 3 9 4 3 14 8 9 9 4 7 1 |
|--------------------------------------------|------------------------------|
| FAN:                                       |                              |
| Weight with packaging [g]:                 | 200pc<br>89g                 |
| LOGISTIC DATA  Collective packaging [pc.]: | 200pc                        |
| Environmental conditions [°c]:             | -2050°C                      |
| Mercury content:                           | no<br>-2050°C                |
| Protection class:                          | I                            |
| IP:                                        | IP20                         |
| Maximum load:                              | 600W                         |
| Number of phases:                          | 1                            |
| Number of wires:                           | 2                            |
| Rated frequency [Hz]:                      | 50-60 Hz                     |
| Rated voltage [v]:                         | 220-240 V AC                 |
| TECHNICAL DATA                             |                              |
| -lenght [mm]:                              | 104mm                        |
| -hight [mm]:                               | 19mm                         |
| -width [mm]:                               | 104mm                        |
| Dimensions:                                |                              |
| Material:                                  | PC, steel, copper            |
| Type of finish:                            | mat                          |
| Colour:                                    | black                        |
| Instalation site:                          | ceiling                      |
| Type of assembly:                          | surface-mounted              |
| Type of system:                            | track SEVA                   |
| Connector type:                            | X shape                      |
| Application:                               | inside                       |