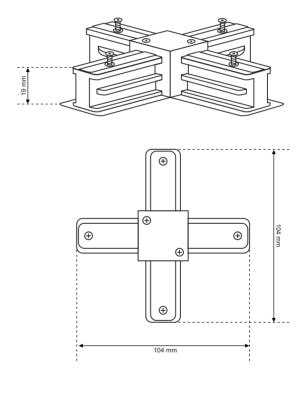

|                                            | 5 9 0 3 9 4 3 14 8 9 9 4 7 1 |
|--------------------------------------------|------------------------------|
| FAN:                                       |                              |
| Weight with packaging [g]:                 | 200pc<br>89g                 |
| LOGISTIC DATA  Collective packaging [pc.]: | 200pc                        |
| Environmental conditions [°c]:             | -2050°C                      |
| Mercury content:                           | no<br>-2050°C                |
| Protection class:                          | I                            |
| IP:                                        | IP20                         |
| Maximum load:                              | 600W                         |
| Number of phases:                          | 1                            |
| Number of wires:                           | 2                            |
| Rated frequency [Hz]:                      | 50-60 Hz                     |
| Rated voltage [v]:                         | 220-240 V AC                 |
| TECHNICAL DATA                             |                              |
| -lenght [mm]:                              | 104mm                        |
| -hight [mm]:                               | 19mm                         |
| -width [mm]:                               | 104mm                        |
| Dimensions:                                |                              |
| Material:                                  | PC, steel, copper            |
| Type of finish:                            | mat                          |
| Colour:                                    | black                        |
| Instalation site:                          | ceiling                      |
| Type of assembly:                          | surface-mounted              |
| Type of system:                            | track SEVA                   |
| Connector type:                            | X shape                      |
| Application:                               | inside                       |