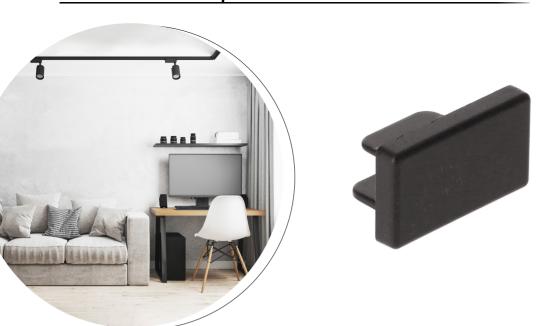

## Profile dead end cap SEVA Cap Black

Rail lighting is an innovative solution that gives an endless number of combinations, personalization possibilities and creating unique illumination of the room. The rail system is a whole set of elements- rails, connectors, power supplies and plugs.