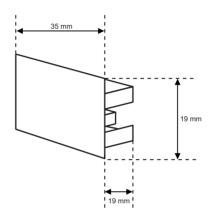

| SPECIFICATIONS                 | ED0777414         |
|--------------------------------|-------------------|
| Application:                   | inside            |
| Type of system:                | track SEVA        |
| Colour:                        | black             |
| Material:                      | PC                |
| Dimensions:                    |                   |
| -lenght [mm]:                  | 19mm              |
| -hight [mm]:                   | 19mm              |
| -width [mm]:                   | 35mm              |
| TECHNICAL DATA                 |                   |
| Mercury content:               | no                |
| Environmental conditions [°c]: | -2050°C           |
| LOGISTIC DATA                  |                   |
| Collective packaging [pc.]:    | 200рс             |
| Weight with packaging [g]:     | 12g               |
| EAN:                           | 5  903943  489879 |