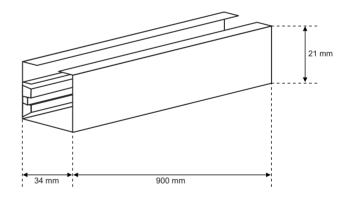

| EAN:                           | 5   90 3943   489800  |
|--------------------------------|-----------------------|
| Weight with packaging [g]:     | 260g                  |
| Collective packaging [pc.]:    | 30pc                  |
| LOGISTIC DATA                  | 2555 5                |
| Environmental conditions [°c]: | -2050°C               |
| IP:                            | IP20                  |
| Protection class:              | I                     |
| Possible to combine:           | 5x1m, 3x2m            |
| Maximum load:                  | 600W                  |
| Number of phases:              | 1                     |
| Number of wires:               | 2                     |
| Rated frequency [Hz]:          | 50-60 Hz              |
| Rated voltage [v]:             | 220-240 V AC          |
| TECHNICAL DATA                 |                       |
| -width [mm]:                   | 34mm                  |
| -hight [mm]:                   | 21mm                  |
| -lenght [mm]:                  | 900mm                 |
| Dimensions:                    | , , .                 |
| Material:                      | aluminium, steel, PCV |
| Type of finish:                | varnished             |
| Colour:                        | black                 |
| Instalation site:              | ceiling               |
| Type of assembly:              | surface-mounted       |
| System:                        | SEVA                  |
| Application:                   | inside                |