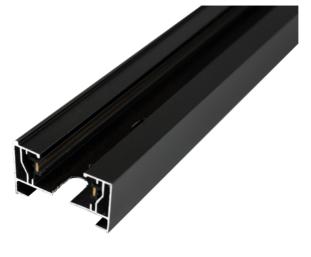

## SEVA 1 Track Black

ED0777408

## 1-phase rail SEVA 1 Track Black

The track lighting track is an innovative form of lighting. Thanks to them, we can let our imagination run wild, because such sets can be freely combined with each other. The rail is available in two colors, black and white, with different lengths of 1m or 2m.

| EAN:                           | 5   90 3943   489800  |
|--------------------------------|-----------------------|
| Weight with packaging [g]:     | 260g                  |
| Collective packaging [pc.]:    | 30pc                  |
| LOGISTIC DATA                  | 2555 5                |
| Environmental conditions [°c]: | -2050°C               |
| IP:                            | IP20                  |
| Protection class:              | I                     |
| Possible to combine:           | 5x1m, 3x2m            |
| Maximum load:                  | 600W                  |
| Number of phases:              | 1                     |
| Number of wires:               | 2                     |
| Rated frequency [Hz]:          | 50-60 Hz              |
| Rated voltage [v]:             | 220-240 V AC          |
| TECHNICAL DATA                 |                       |
| -width [mm]:                   | 34mm                  |
| -hight [mm]:                   | 21mm                  |
| -lenght [mm]:                  | 900mm                 |
| Dimensions:                    | , , .                 |
| Material:                      | aluminium, steel, PCV |
| Type of finish:                | varnished             |
| Colour:                        | black                 |
| Instalation site:              | ceiling               |
| Type of assembly:              | surface-mounted       |
| System:                        | SEVA                  |
| Application:                   | inside                |