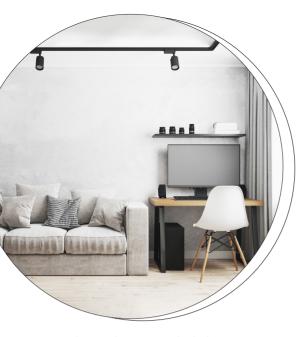

## 1-phase rail SEVA 1 Track Black

The track lighting track is an innovative form of lighting. Thanks to them, we can let our imagination run wild, because such sets can be freely combined with each other. The rail is available in two colors, black and white, with different lengths of 1m or 2m.