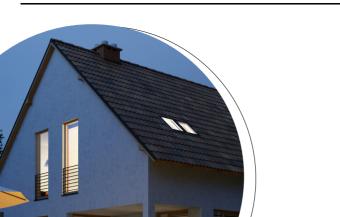

## **Garden lamp TULIS 40**

TULIS garden luminaires are the answer to the dangers of darkness. Square, longitudinal posts with a matte white shade are a universal form that makes outdoor lighting functional, but decorative! The large lighting area allows the play of light and shade to emphasize the details of garden architecture and become a perfect arrangement of the garden or terrace space.