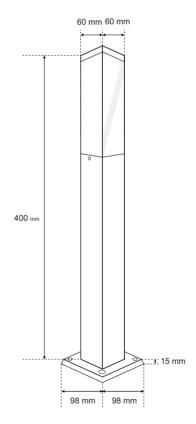

| SPECIFICATIONS                                    | EDO777385                     |
|---------------------------------------------------|-------------------------------|
| Application:                                      | outside                       |
| Type of assembly:                                 | surface-mounted               |
| Instalation type:                                 | substrate                     |
| Connection type:                                  | hermetic screw cube           |
| Colour:                                           | black, lampshade-white        |
| Type of finish:                                   | sandblasted                   |
| Material:                                         | aluminium, PCV                |
| Dimensions:                                       |                               |
| -base [mm]:                                       | 98x98x15mm                    |
| -height [mm]:                                     | 400mm                         |
| -width [mm]:                                      | 60mm                          |
| -depth [mm]:                                      | 60mm                          |
| -mounting bolt distance [mm]:                     | 84mm                          |
| -lampshade [mm]:                                  | 60x60x152mm                   |
| Adjustable:                                       | no                            |
| Lampshade:                                        | mat                           |
| Socket included:                                  | yes                           |
| Socket type:                                      | E27                           |
| Number of slots:                                  | 1                             |
| Light source included:                            | no                            |
| TECHNICAL DATA                                    |                               |
| Maximum power [w]:                                | 40W                           |
| Rated voltage [v]:                                | 220-240 V AC                  |
| Rated frequency [Hz]:                             | 50-60 Hz                      |
| IP:                                               | IP44                          |
| Protection class:                                 | I                             |
| Mercury content:                                  | no                            |
| Environmental conditions [°c]:                    | -3050°C                       |
| The minimum distance from illuminated object [m]: | 0,5m                          |
| LOGISTIC DATA                                     |                               |
| Collective packaging [pc.]:                       | 10pc                          |
| Weight [g]:                                       | 514g                          |
| Weight with packaging [g]:                        | 660g                          |
| EAN:                                              | 5   9 0 3 9 4 3   4 8 9 5 3 4 |