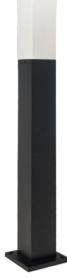

## **Garden lamp TULIS 40**

TULIS garden luminaires are the answer to the dangers of darkness. Square, longitudinal posts with a matte white shade are a universal form that makes outdoor lighting functional, but decorative! The large lighting area allows the play of light and shade to emphasize the details of garden architecture and become a perfect arrangement of the garden or terrace space.

| SPECIFICATIONS                                    | EDO777385                     |
|---------------------------------------------------|-------------------------------|
| Application:                                      | outside                       |
| Type of assembly:                                 | surface-mounted               |
| Instalation type:                                 | substrate                     |
| Connection type:                                  | hermetic screw cube           |
| Colour:                                           | black, lampshade-white        |
| Type of finish:                                   | sandblasted                   |
| Material:                                         | aluminium, PCV                |
| Dimensions:                                       |                               |
| -base [mm]:                                       | 98x98x15mm                    |
| -height [mm]:                                     | 400mm                         |
| -width [mm]:                                      | 60mm                          |
| -depth [mm]:                                      | 60mm                          |
| -mounting bolt distance [mm]:                     | 84mm                          |
| -lampshade [mm]:                                  | 60x60x152mm                   |
| Adjustable:                                       | no                            |
| Lampshade:                                        | mat                           |
| Socket included:                                  | yes                           |
| Socket type:                                      | E27                           |
| Number of slots:                                  | 1                             |
| Light source included:                            | no                            |
| TECHNICAL DATA                                    |                               |
| Maximum power [w]:                                | 40W                           |
| Rated voltage [v]:                                | 220-240 V AC                  |
| Rated frequency [Hz]:                             | 50-60 Hz                      |
| IP:                                               | IP44                          |
| Protection class:                                 | I                             |
| Mercury content:                                  | no                            |
| Environmental conditions [°c]:                    | -3050°C                       |
| The minimum distance from illuminated object [m]: | 0,5m                          |
| LOGISTIC DATA                                     |                               |
| Collective packaging [pc.]:                       | 10pc                          |
| Weight [g]:                                       | 514g                          |
| Weight with packaging [g]:                        | 660g                          |
| EAN:                                              | 5   9 0 3 9 4 3   4 8 9 5 3 4 |