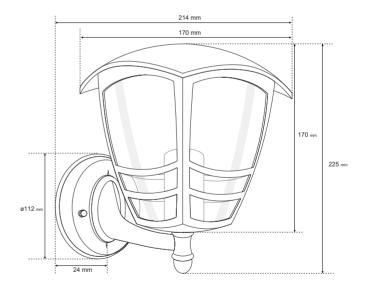

| SPECIFICATIONS                                       | ED0777378                    |
|------------------------------------------------------|------------------------------|
| Application:                                         | outside                      |
| Type of assembly:                                    | surface-mounted              |
| Instalation type:                                    | wall                         |
| Connection type:                                     | screw cube                   |
| Colour:                                              | black                        |
| Type of finish:                                      | sandblasted                  |
| Housing material:                                    | aluminium                    |
| Shift material:                                      | PCV                          |
| Dimensions:                                          |                              |
| -lampshade height [mm]:                              | 170mm                        |
| -shade width [mm]:                                   | 170mm                        |
| -shade depth [mm]:                                   | 150mm                        |
| -total height [mm]:                                  | 225mm                        |
| -total width [mm]:                                   | 170mm                        |
| -total depth [mm]:                                   | 214mm                        |
| -wall mount [mm]:                                    | ø112x24mm                    |
| Adjustable:                                          | no                           |
| Lampshade:                                           | transparent                  |
| Socket included:                                     | yes                          |
| Socket type:                                         | E27                          |
| Number of slots:                                     | 1                            |
| Light source included:                               | no                           |
| TECHNICAL DATA                                       |                              |
| Maximum power [w]:                                   | 40W                          |
| Rated voltage [v]:                                   | 220-240 V AC                 |
| Rated frequency [Hz]:                                | 50-60 Hz                     |
| IP:                                                  | IP44                         |
| Protection class:                                    | I                            |
| Mercury content:                                     | no                           |
| Environmental conditions [°c]:                       | -3050°C                      |
| The minimum distance from<br>illuminated object [m]: | 0,5m                         |
| LOGISTIC DATA                                        |                              |
| Collective packaging [pc.]:                          | 10pc                         |
| Weight [g]:                                          | 555g                         |
| Weight with packaging [g]:                           | 692g                         |
| EAN:                                                 | 5 190 3 9 4 3 14 8 9 4 7 3 1 |