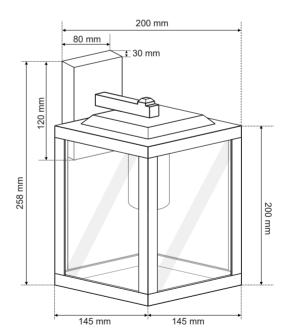

| SPECIFICATIONS                                    | EDO777370       |
|---------------------------------------------------|-----------------|
| Application:                                      | outside         |
| Type of assembly:                                 | surface-mounted |
| Instalation type:                                 | wall            |
| Connection type:                                  | screw cube      |
| Colour:                                           | black           |
| Type of finish:                                   | sandblasted     |
| Housing material:                                 | aluminium       |
| Shift material:                                   | glass           |
| Dimensions:                                       |                 |
| -lampshade height [mm]:                           | 200mm           |
| -shade width [mm]:                                | 145mm           |
| -shade depth [mm]:                                | 145mm           |
| -total height [mm]:                               | 258mm           |
| -total width [mm]:                                | 145mm           |
| -total depth [mm]:                                | 200mm           |
| -wall mount [mm]:                                 | 120x80x30mm     |
| Adjustable:                                       | no              |
| Lampshade:                                        | transparent     |
| Socket included:                                  | yes             |
| Socket type:                                      | E27             |
| Number of slots:                                  | 1               |
| Light source included:                            | no              |
| TECHNICAL DATA                                    |                 |
| Maximum power [w]:                                | 40W             |
| Rated voltage [v]:                                | 220-240 V AC    |
| Rated frequency [Hz]:                             | 50-60 Hz        |
| IP:                                               | IP44            |
| Protection class:                                 | I               |
| Mercury content:                                  | no              |
| Environmental conditions [°c]:                    | -3050°C         |
| The minimum distance from illuminated object [m]: | 0,5m            |
| LOGISTIC DATA                                     |                 |
| Collective packaging [pc.]:                       | 10pc            |
| Weight [g]:                                       | 1652g           |
| Weight with packaging [g]:                        | 1798g           |
| EAN:                                              |                 |