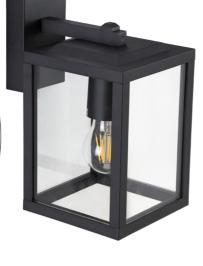

## GAIA S Black

## Facade luminaire GAIA S Black

GAIA wall lamps will illuminate places in front of the house, terrace or other space in front of the house. This product looks very elegant and impresses with its simplicity. Its use will allow you to create ideal lighting conditions that will favor spending time outside the house.

| SPECIFICATIONS                                    | EDO777370       |
|---------------------------------------------------|-----------------|
| Application:                                      | outside         |
| Type of assembly:                                 | surface-mounted |
| Instalation type:                                 | wall            |
| Connection type:                                  | screw cube      |
| Colour:                                           | black           |
| Type of finish:                                   | sandblasted     |
| Housing material:                                 | aluminium       |
| Shift material:                                   | glass           |
| Dimensions:                                       |                 |
| -lampshade height [mm]:                           | 200mm           |
| -shade width [mm]:                                | 145mm           |
| -shade depth [mm]:                                | 145mm           |
| -total height [mm]:                               | 258mm           |
| -total width [mm]:                                | 145mm           |
| -total depth [mm]:                                | 200mm           |
| -wall mount [mm]:                                 | 120x80x30mm     |
| Adjustable:                                       | no              |
| Lampshade:                                        | transparent     |
| Socket included:                                  | yes             |
| Socket type:                                      | E27             |
| Number of slots:                                  | 1               |
| Light source included:                            | no              |
| TECHNICAL DATA                                    |                 |
| Maximum power [w]:                                | 40W             |
| Rated voltage [v]:                                | 220-240 V AC    |
| Rated frequency [Hz]:                             | 50-60 Hz        |
| IP:                                               | IP44            |
| Protection class:                                 | I               |
| Mercury content:                                  | no              |
| Environmental conditions [°c]:                    | -3050°C         |
| The minimum distance from illuminated object [m]: | 0,5m            |
| LOGISTIC DATA                                     |                 |
| Collective packaging [pc.]:                       | 10pc            |
| Weight [g]:                                       | 1652g           |
| Weight with packaging [g]:                        | 1798g           |
| EAN:                                              |                 |