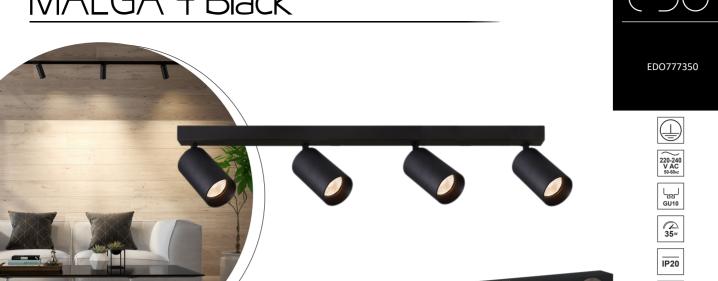

## MALGA 4 Black

## **Lighting fixture MALGA 4 Black**

MALGA surface-mounted luminaires are an ideal alternative to rail lighting. The modern, simple base is combined with oblong tube reflectors. The freedom to adjust the angle of incidence of light, each spot separately gives the opportunity to illuminate and focus attention on a specific element of the space arrangement, moreover, they will be perfect as the main lighting when using GU10 light sources with more power.

| SPECIFICATIONS                                       | EDO777350       |
|------------------------------------------------------|-----------------|
| Application:                                         | inside          |
| Type of assembly:                                    | surface-mounted |
| Instalation site:                                    | ceiling         |
| Connection type:                                     | screw cube      |
| Colour:                                              | black           |
| Type of finish:                                      | sandblasted     |
| Material:                                            | aluminium       |
| Dimensions:                                          |                 |
| -basis [mm]:                                         | 590x55x26mm     |
| -lampshade [mm]:                                     | ø55x100mm       |
| -overall height [mm]:                                | 170mm           |
| -total lenght [mm]:                                  | 590mm           |
| -mounting bolt distance [mm]:                        | 475/540mm       |
| Adjustable:                                          | yes             |
| Shutter:                                             | -               |
| Socket included:                                     | yes             |
| Socket type:                                         | GU10            |
| Number of slots:                                     | 4               |
| Light source included:                               | no              |
| TECHNICAL DATA                                       |                 |
| Maximum power [w]:                                   | 4x35W           |
| Rated voltage [v]:                                   | 220-240 V AC    |
| Rated frequency [Hz]:                                | 50-60 Hz        |
| IP:                                                  | IP20            |
| Protection class:                                    | I               |
| Mercury content:                                     | no              |
| Environmental conditions [°c]:                       | -2050°C         |
| The minimum distance from<br>illuminated object [m]: | 0,5m            |
| LOGISTIC DATA                                        |                 |
| Collective packaging [pc.]:                          | 10pc            |
| Weight [g]:                                          | 1023g           |
| Weight with packaging [g]:                           | 1130g           |
| EAN:                                                 | 519039431489220 |