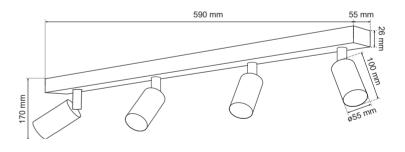

| SPECIFICATIONS                                       | EDO777350       |
|------------------------------------------------------|-----------------|
| Application:                                         | inside          |
| Type of assembly:                                    | surface-mounted |
| Instalation site:                                    | ceiling         |
| Connection type:                                     | screw cube      |
| Colour:                                              | black           |
| Type of finish:                                      | sandblasted     |
| Material:                                            | aluminium       |
| Dimensions:                                          |                 |
| -basis [mm]:                                         | 590x55x26mm     |
| -lampshade [mm]:                                     | ø55x100mm       |
| -overall height [mm]:                                | 170mm           |
| -total lenght [mm]:                                  | 590mm           |
| -mounting bolt distance [mm]:                        | 475/540mm       |
| Adjustable:                                          | yes             |
| Shutter:                                             | -               |
| Socket included:                                     | yes             |
| Socket type:                                         | GU10            |
| Number of slots:                                     | 4               |
| Light source included:                               | no              |
| TECHNICAL DATA                                       |                 |
| Maximum power [w]:                                   | 4x35W           |
| Rated voltage [v]:                                   | 220-240 V AC    |
| Rated frequency [Hz]:                                | 50-60 Hz        |
| IP:                                                  | IP20            |
| Protection class:                                    | I               |
| Mercury content:                                     | no              |
| Environmental conditions [°c]:                       | -2050°C         |
| The minimum distance from<br>illuminated object [m]: | 0,5m            |
| LOGISTIC DATA                                        |                 |
| Collective packaging [pc.]:                          | 10pc            |
| Weight [g]:                                          | 1023g           |
| Weight with packaging [g]:                           | 1130g           |
| EAN:                                                 | 519039431489220 |