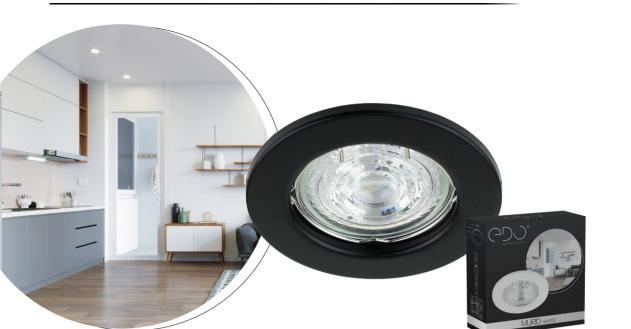

## MURID Black

## Decorative ring of the lighting MURID Black

The MURID luminaire is a universal design and practical solution for a flat interior. It is available in four different colors, which gives many possibilities to combine it in a simple or original creation in a given room. Thanks to its adjustable ring, you can direct the light in the direction you choose.