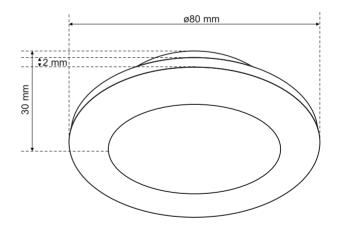

| SPECIFICATIONS                                       | EDO777292                 |
|------------------------------------------------------|---------------------------|
| Application:                                         | inside                    |
| Type of assembly:                                    | recessed into the ceiling |
| Instalation site:                                    | ceiling                   |
| Colour:                                              | black                     |
| Type of finish:                                      | mat                       |
| Material:                                            | aluminium                 |
| Dimensions:                                          |                           |
| -width [mm]:                                         | ø80mm                     |
| -length [mm]:                                        | -                         |
| -ring diameter [mm]:                                 | ø52mm                     |
| -height [mm]:                                        | 2mm                       |
| -overall height [mm]:                                | 30mm                      |
| -mounting hole [mm]:                                 | ø60mm                     |
| Adjustable:                                          | no                        |
| Shutter:                                             | -                         |
| Socket included:                                     | no                        |
| Socket type:                                         | GU10/Gx3,5                |
| Number of slots:                                     | 1                         |
| Light source included:                               | no                        |
| TECHNICAL DATA                                       |                           |
| Maximum power [w]:                                   | 35W                       |
| Rated voltage [v]:                                   | 220-240 V AC/ 12 V DC     |
| Rated frequency [Hz]:                                | 50-60 Hz                  |
| IP:                                                  | IP20                      |
| Protection class:                                    | 11/111                    |
| Mercury content:                                     | no                        |
| Environmental conditions [°c]:                       | -2050°C                   |
| The minimum distance from<br>illuminated object [m]: | 0,5m                      |
| LOGISTIC DATA                                        |                           |
| Collective packaging [pc.]:                          | 100рс                     |
| Weight [g]:                                          | 26g                       |
| Weight with packaging [g]:                           | 42g                       |
| EAN:                                                 | 5190379617216691          |