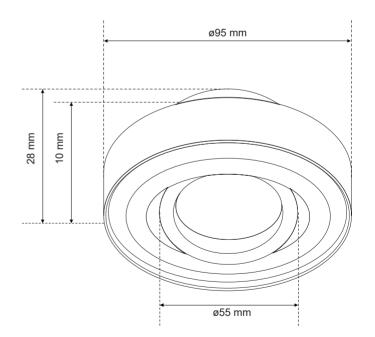

| SPECIFICATIONS                                    | ED0777227                 |
|---------------------------------------------------|---------------------------|
| Application:                                      | inside                    |
| Type of assembly:                                 | recessed into the ceiling |
| Instalation site:                                 | ceiling                   |
| Colour:                                           | black                     |
| Type of finish:                                   | sandblasted               |
| Material:                                         | aluminium                 |
| Dimensions:                                       |                           |
| -width [mm]:                                      | ø95mm                     |
| -length [mm]:                                     | -                         |
| -ring diameter [mm]:                              | ø55mm                     |
| -height [mm]:                                     | 10mm                      |
| -overall height [mm]:                             | 28mm                      |
| -mounting hole [mm]:                              | ø80mm                     |
| Adjustable:                                       | yes                       |
| Shutter:                                          | -                         |
| Socket included:                                  | no                        |
| Socket type:                                      | GU10/ Gx3,5               |
| Number of slots:                                  | 1                         |
| Light source included:                            | no                        |
| TECHNICAL DATA                                    |                           |
| Maximum power [w]:                                | 35W                       |
| Rated voltage [v]:                                | 220-240 V AC / 12 V DC    |
| Rated frequency [Hz]:                             | 50-60 Hz                  |
| IP:                                               | IP20                      |
| Protection class:                                 | 11/111                    |
| Mercury content:                                  | no                        |
| Environmental conditions [°c]:                    | -3050°C                   |
| The minimum distance from illuminated object [m]: | 0,5m                      |
| LOGISTIC DATA                                     |                           |
| Collective packaging [pc.]:                       | 100pc.                    |
| Weight [g]:                                       | -                         |
| Weight with packaging [g]:                        | -                         |
| EAN:                                              | 5 904252 615171           |