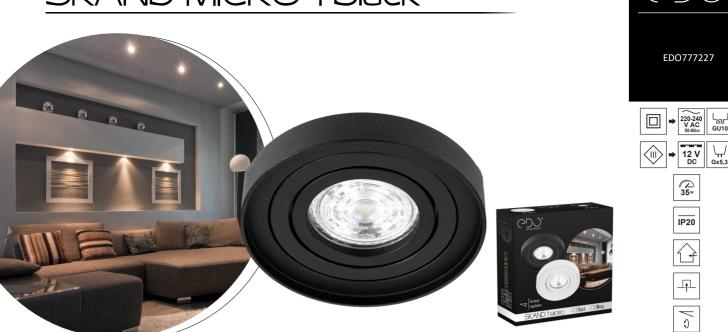

## SKAND MICRO 1 Black

## Decorative ring SKAND MICRO 1 Black

SKAND lighting fixtures are stylish and modern lamps made with rounded shapes. Due to their modern look, the luminaires can be used in domestic and commercial interiors such as shopping malls, shops, offices and offices. The SKAND luminaires offer customers can choose from three variants: single, double and triple. In two timeless colors, white and black, which allows for a wide selection of interior fittings. Now also in new color versions: elegant black with the addition of gold and eye-catching gold.

| SPECIFICATIONS                                    | ED0777227                 |
|---------------------------------------------------|---------------------------|
| Application:                                      | inside                    |
| Type of assembly:                                 | recessed into the ceiling |
| Instalation site:                                 | ceiling                   |
| Colour:                                           | black                     |
| Type of finish:                                   | sandblasted               |
| Material:                                         | aluminium                 |
| Dimensions:                                       |                           |
| -width [mm]:                                      | ø95mm                     |
| -length [mm]:                                     | -                         |
| -ring diameter [mm]:                              | ø55mm                     |
| -height [mm]:                                     | 10mm                      |
| -overall height [mm]:                             | 28mm                      |
| -mounting hole [mm]:                              | ø80mm                     |
| Adjustable:                                       | yes                       |
| Shutter:                                          | -                         |
| Socket included:                                  | no                        |
| Socket type:                                      | GU10/ Gx3,5               |
| Number of slots:                                  | 1                         |
| Light source included:                            | no                        |
| TECHNICAL DATA                                    |                           |
| Maximum power [w]:                                | 35W                       |
| Rated voltage [v]:                                | 220-240 V AC / 12 V DC    |
| Rated frequency [Hz]:                             | 50-60 Hz                  |
| IP:                                               | IP20                      |
| Protection class:                                 | 11/111                    |
| Mercury content:                                  | no                        |
| Environmental conditions [°c]:                    | -3050°C                   |
| The minimum distance from illuminated object [m]: | 0,5m                      |
| LOGISTIC DATA                                     |                           |
| Collective packaging [pc.]:                       | 100pc.                    |
| Weight [g]:                                       | -                         |
| Weight with packaging [g]:                        | -                         |
| EAN:                                              | 5 904252 615171           |