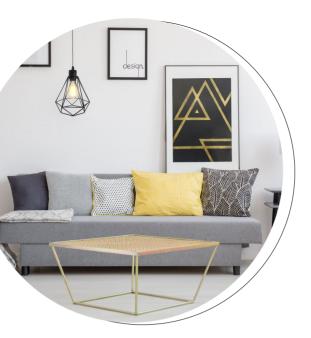

## Pendant lamp ALAMBRA LARGO

The innovative collection of ALAMBRA lamps is not only lighting, but also decorative. The matte black powder-coated shade is an open, geometric structure made of metal rods, thanks to which it does not obstruct the light source and allows it to spread in every direction. This is a great solution for living rooms, kitchens or bedrooms, and the fashionable and effective form of a diamond will fit perfectly into rooms in a modern, industrial or Scandinavian style.