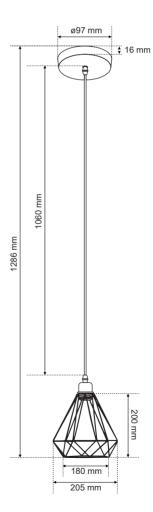

| CRECIFICATIONS                                       | 500777400                 |
|------------------------------------------------------|---------------------------|
| SPECIFICATIONS                                       | ED0777193                 |
| Application:                                         | inside                    |
| Type of assembly:                                    | surface-mounted           |
| Instalation site:                                    | ceiling                   |
| Connection type:                                     | screw cube                |
| Colour:                                              | black                     |
| Type of finish:                                      | mat                       |
| Material:                                            | steel                     |
| Dimensions:                                          |                           |
| -soffit [mm]:                                        | ø97x16mm                  |
| -lampshade [mm]:                                     | 200x205x180mm             |
| -total hight [mm]:                                   | 1286mm                    |
| -cable lenght [mm]:                                  | 1060mm                    |
| -mounting bolt distance [mm]:                        | 66mm                      |
| Adjustable:                                          | no                        |
| Lampshade:                                           | mat                       |
| Socket included:                                     | yes                       |
| Socket type:                                         | E27                       |
| Number of slots:                                     | 1                         |
| Light source included:                               | no                        |
| TECHNICAL DATA                                       |                           |
| Maximum power [w]:                                   | 60W                       |
| Rated voltage [v]:                                   | 220-240 V AC              |
| Rated frequency [Hz]:                                | 50-60 Hz                  |
| IP:                                                  | IP20                      |
| Protection class:                                    | I                         |
| Mercury content:                                     | no                        |
| Environmental conditions [°c]:                       | -2050°C                   |
| The minimum distance from<br>illuminated object [m]: | 0,5m                      |
| LOGISTIC DATA                                        |                           |
| Collective packaging [pc.]:                          | 4pc                       |
| Weight [g]:                                          | 362g                      |
| Weight with packaging [g]:                           | 520g                      |
| EAN:                                                 | 5 9 0 3 7 9 6 7 2 1 2 0 1 |