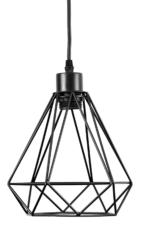

## Pendant lamp ALAMBRA LARGO

The innovative collection of ALAMBRA lamps is not only lighting, but also decorative. The matte black powder-coated shade is an open, geometric structure made of metal rods, thanks to which it does not obstruct the light source and allows it to spread in every direction. This is a great solution for living rooms, kitchens or bedrooms, and the fashionable and effective form of a diamond will fit perfectly into rooms in a modern, industrial or Scandinavian style.