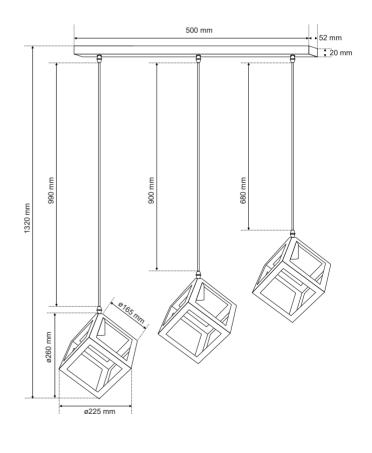

| SPECIFICATIONS                                    | ED0777191                   |
|---------------------------------------------------|-----------------------------|
| Application:                                      | inside                      |
| Type of assembly:                                 | surface-mounted             |
| Instalation site:                                 | ceiling                     |
| Connection type:                                  | screw cube                  |
| Colour:                                           | black                       |
| Type of finish:                                   | mat                         |
| Material:                                         | steel                       |
| Dimensions:                                       |                             |
| -soffit [mm]:                                     | 500x52x20mm                 |
| -lampshade [mm]:                                  | 260x225x165mm               |
| -total hight [mm]:                                | 1x1320,1x1230,1x1010mm      |
| -cable lenght [mm]:                               | 1x990,1x900,1x680mm         |
| -mounting bolt distance [mm]:                     | 60mm                        |
| Adjustable:                                       | no                          |
| Lampshade:                                        | mat                         |
| Socket included:                                  | yes                         |
| Socket type:                                      | E27                         |
| Number of slots:                                  | 3                           |
| Light source included:                            | no                          |
| TECHNICAL DATA                                    |                             |
| Maximum power [w]:                                | 3x60W                       |
| Rated voltage [v]:                                | 220-240 V AC                |
| Rated frequency [Hz]:                             | 50-60 Hz                    |
| IP:                                               | IP20                        |
| Protection class:                                 | 1                           |
| Mercury content:                                  | no                          |
| Environmental conditions [°c]:                    | -2050°C                     |
| The minimum distance from illuminated object [m]: | 0,5m                        |
| LOGISTIC DATA                                     |                             |
| Collective packaging [pc.]:                       | -                           |
| Weight [g]:                                       | 1334g                       |
| Weight with packaging [g]:                        | 1790g                       |
| EAN:                                              | 5 9 0 3 7 9 6 1 7 2 1 1 8 8 |