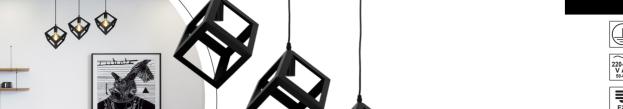

## Pendant lamp FERRUM SORO

The modern and geometric family of hanging lamps FERRUM is a designer answer for lovers of original solutions. The unusual shape of a cube in the form of a cage with a matte finish will illuminate and delight as an ornament of a living room or kitchen. The open design does not obscure the light source, which makes it perfect as the main source of lighting.