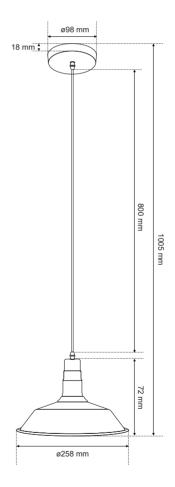

| SPECIFICATIONS                                    | ED0777175                 |
|---------------------------------------------------|---------------------------|
| Application:                                      | inside                    |
| Type of assembly:                                 | surface-mounted           |
| Instalation site:                                 | ceiling                   |
| Connection type:                                  | screw cube                |
| Colour:                                           | black                     |
| Type of finish:                                   | mat                       |
| Material:                                         | steel                     |
| Dimensions:                                       |                           |
| -soffit [mm]:                                     | ø98x18mm                  |
| -lampshade [mm]:                                  | ø258x72mm                 |
| -total hight [mm]:                                | 1005mm                    |
| -cable lenght [mm]:                               | 800mm                     |
| -mounting bolt distance [mm]:                     | 70mm                      |
| Adjustable:                                       | no                        |
| Lampshade:                                        | mat                       |
| Socket included:                                  | yes                       |
| Socket type:                                      | E27                       |
| Number of slots:                                  | 1                         |
| Light source included:                            | no                        |
| TECHNICAL DATA                                    |                           |
| Maximum power [w]:                                | 60W                       |
| Rated voltage [v]:                                | 220-240 V AC              |
| Rated frequency [Hz]:                             | 50-60 Hz                  |
| IP:                                               | IP20                      |
| Protection class:                                 | 1                         |
| Mercury content:                                  | no                        |
| Environmental conditions [°c]:                    | -2050°C                   |
| The minimum distance from illuminated object [m]: | 0,5m                      |
| LOGISTIC DATA                                     |                           |
| Collective packaging [pc.]:                       | рс                        |
| Weight [g]:                                       | 534g                      |
| Weight with packaging [g]:                        | 805g                      |
| EAN:                                              | 5 9 0 3 7 9 6 7 2 1 0 2 7 |