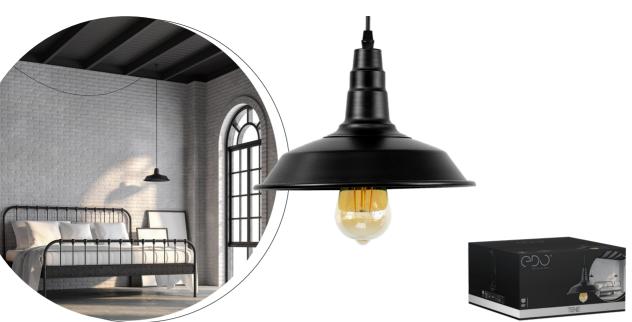

## Pendant lamp TENE

The simple and minimalist form of the TENE lamp is a unique example of practical lighting that fits into any interior. Matte, powdered black will perfectly complement the arrangement of the living room, kitchen and dining room. The round shape of the lampshade with a classic design does not block or dims the light, so it will be perfect as a central light source.