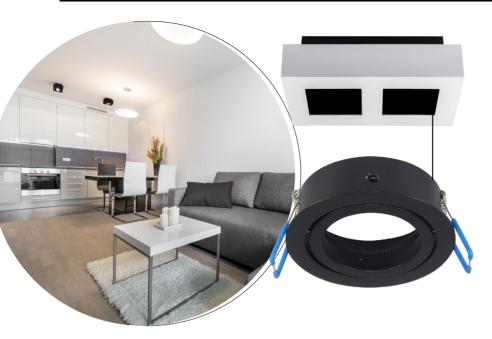

## Lighting fixture OSMIN RIM 2 White Black

The OSMIN RIM surface-mounted spot lamp is a younger sibling from the OSMIN family. Their difference is that OSMIN RIM has the option to buy a different color of the ring so that the customer can match the setting to the interior design. It is a downlight ceiling luminaire, which means that it provides directional lighting directed downwards, and thanks to 45/65-degree adjustment, it allows you to illuminate the selected place and create a fascinating atmosphere. It comes in single and double combinations in black and silver and white and black. It is a fusion of minimalism with modernity.