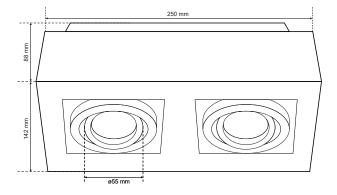

| SPECIFICATIONS                                       | EDO777145                 |
|------------------------------------------------------|---------------------------|
| Application:                                         | inside                    |
| Type of assembly:                                    | surface-mounted           |
| Instalation site:                                    | ceiling                   |
| Connection type:                                     | screw cube                |
| Colour:                                              | white, ring-silver        |
| Type of finish:                                      | sandblasted               |
| Material:                                            | aluminium                 |
| Dimensions:                                          |                           |
| -width [mm]:                                         | 142mm                     |
| -lenght [mm]:                                        | 250mm                     |
| -ring diameter [mm]:                                 | ø55mm, ø70mm              |
| -height [mm]:                                        | 88mm                      |
| -mounting bolt distance [mm]:                        | -                         |
| Adjustable:                                          | yes                       |
| Shutter:                                             | -                         |
| Socket included:                                     | yes                       |
| Socket type:                                         | GU10                      |
| Number of slots:                                     | 2                         |
| Light source included:                               | no                        |
| TECHNICAL DATA                                       |                           |
| Maximum power [w]:                                   | 2x35W                     |
| Rated voltage [v]:                                   | 220-240 V AC              |
| Rated frequency [Hz]:                                | 50-60 Hz                  |
| IP:                                                  | IP20                      |
| Protection class:                                    | I                         |
| Mercury content:                                     | no                        |
| Environmental conditions [°c]:                       | -2050 °C                  |
| The minimum distance from<br>illuminated object [m]: | 0,5m                      |
| LOGISTIC DATA                                        |                           |
| Collective packaging [pc.]:                          | 10pc.                     |
| Weight [g]:                                          | -                         |
| Weight with packaging [g]:                           | -                         |
| EAN:                                                 | 5 9 0 3 6 2 4 7 2 7 4 7 4 |