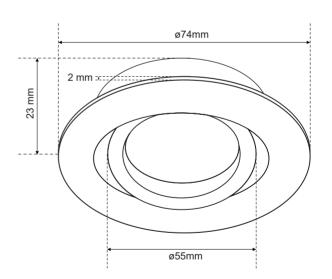

## **Decorative ring OSMIN RING**

OSMIN RIM rings are used to enable the customer to personalize his ceiling lamp according to his needs.

| SPECIFICATIONS                                    |                                      |
|---------------------------------------------------|--------------------------------------|
| Application:                                      | inside                               |
| Type of assembly:                                 | OSMIN RIM/ recessed into the ceiling |
| Instalation site:                                 | ceiling                              |
| Colour:                                           | black                                |
| Type of finish:                                   | sandblasted                          |
| Material:                                         | aluminium                            |
| Dimensions:                                       |                                      |
| -width [mm]:                                      | ø74mm                                |
| -length [mm]:                                     | -                                    |
| -ring diameter [mm]:                              | ø55mm                                |
| -height [mm]:                                     | 2mm                                  |
| -overall height [mm]:                             | 23mm                                 |
| -mounting hole [mm]:                              | ø65/70mm                             |
| Adjustable:                                       | yes                                  |
| Shutter:                                          | -                                    |
| Socket included:                                  | no                                   |
| Socket type:                                      | GU10/ Gx3,5                          |
| Number of slots:                                  | 1                                    |
| Light source included:                            | no                                   |
| TECHNICAL DATA                                    |                                      |
| Maximum power [w]:                                | 35W                                  |
| Rated voltage [v]:                                | 220-240 V AC / 12 V DC               |
| Rated frequency [Hz]:                             | 50-60 Hz                             |
| IP:                                               | IP20                                 |
| Protection class:                                 | II/III                               |
| Mercury content:                                  | no                                   |
| Environmental conditions [°c]:                    | -2050°C                              |
| The minimum distance from illuminated object [m]: | 0,5m                                 |