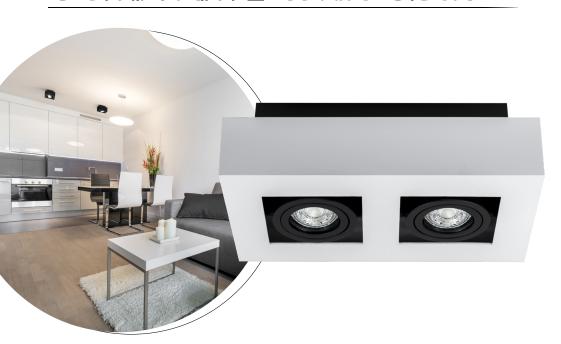

## Lighting fixture OSMIN RIM 2 White Black

The OSMIN RIM surface-mounted spot lamp is a younger sibling from the OSMIN family. Their difference is that OSMIN RIM has the option to buy a different color of the ring so that the customer can match the setting to the interior design. It is a downlight ceiling luminaire, which means that it provides directional lighting directed downwards, and thanks to 45/65-degree adjustment, it allows you to illuminate the selected place and create a fascinating atmosphere. It comes in single and double combinations in black and silver and white and black. It is a fusion of minimalism with modernity.